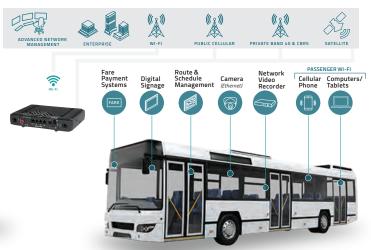

# **Ideal Applications**

Mobile mission critical applications in public safety, transit and field services. Delivers secure always-on Vehicle Area Networks (VANS) for:

- Buses/Transit
- Ambulance/EMS
- Law Enforcement

Fire

TRANSIT BUS

- Utilities
- Private Networking