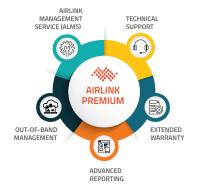

### XR90 Services and Support

**AirLink Premium:** ensures your AirLink XR90 hardware operates at peak efficiency and is always accessible. With device management and robust mobility reporting combined with our best-in-class management service and technical support, this offering includes:

- AirLink Management Service (ALMS) network management
- Advanced Mobility Reporting (AMR)
- 24/7/365 Tier 1 technical support from wireless experts via phone or online access
- Extended hardware warranty up to 5 years