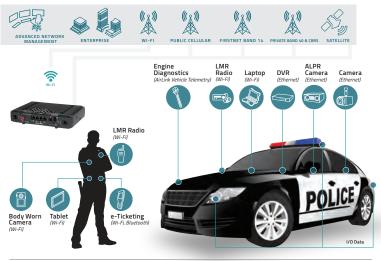

# **Ideal Applications**

Mobile mission critical applications in public safety, transit and field services. Delivers secure always-on Vehicle Area Networks (VANS) for:

- Buses/Transit
- Ambulance/EMS
- Law Enforcement

Fire

TRANSIT BUS

- Utilities
- Private Networking

#### **XR90 APPLICATION EXAMPLES**

POLICE