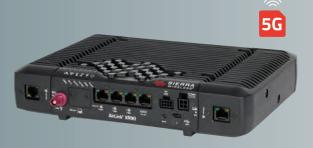

5G High-Performance Multi-Network Vehicle Router for Transit, Rail and First Responder Fleets.

## **XR90 Product Description**

The supercharged AirLink XR90 is purpose-built for public safety and transit with available dual-5G cellular radios and dual independent 4x4 MIMO Wi-Fi 6 antennas. It is the highest performing, most flexible router in the Sierra portfolio. It supports complete device-to-cloud security, reduces your total cost of ownership with ALMS Out-of-Band management, and with the cartridged-based design, enables long-term expandability and upgradability.